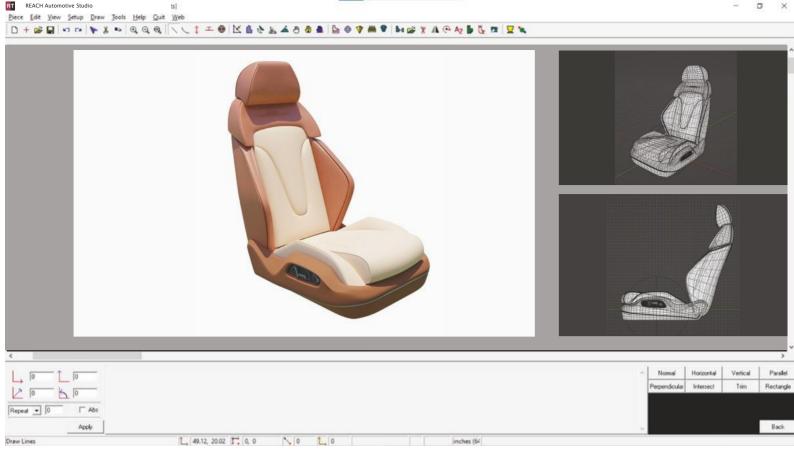

# **REACH** Automotive Studio

REACH Automotive Studio is the Best In Class 3D Product Visualization and Digital Prototyping Software for the automotive upholstery sector.